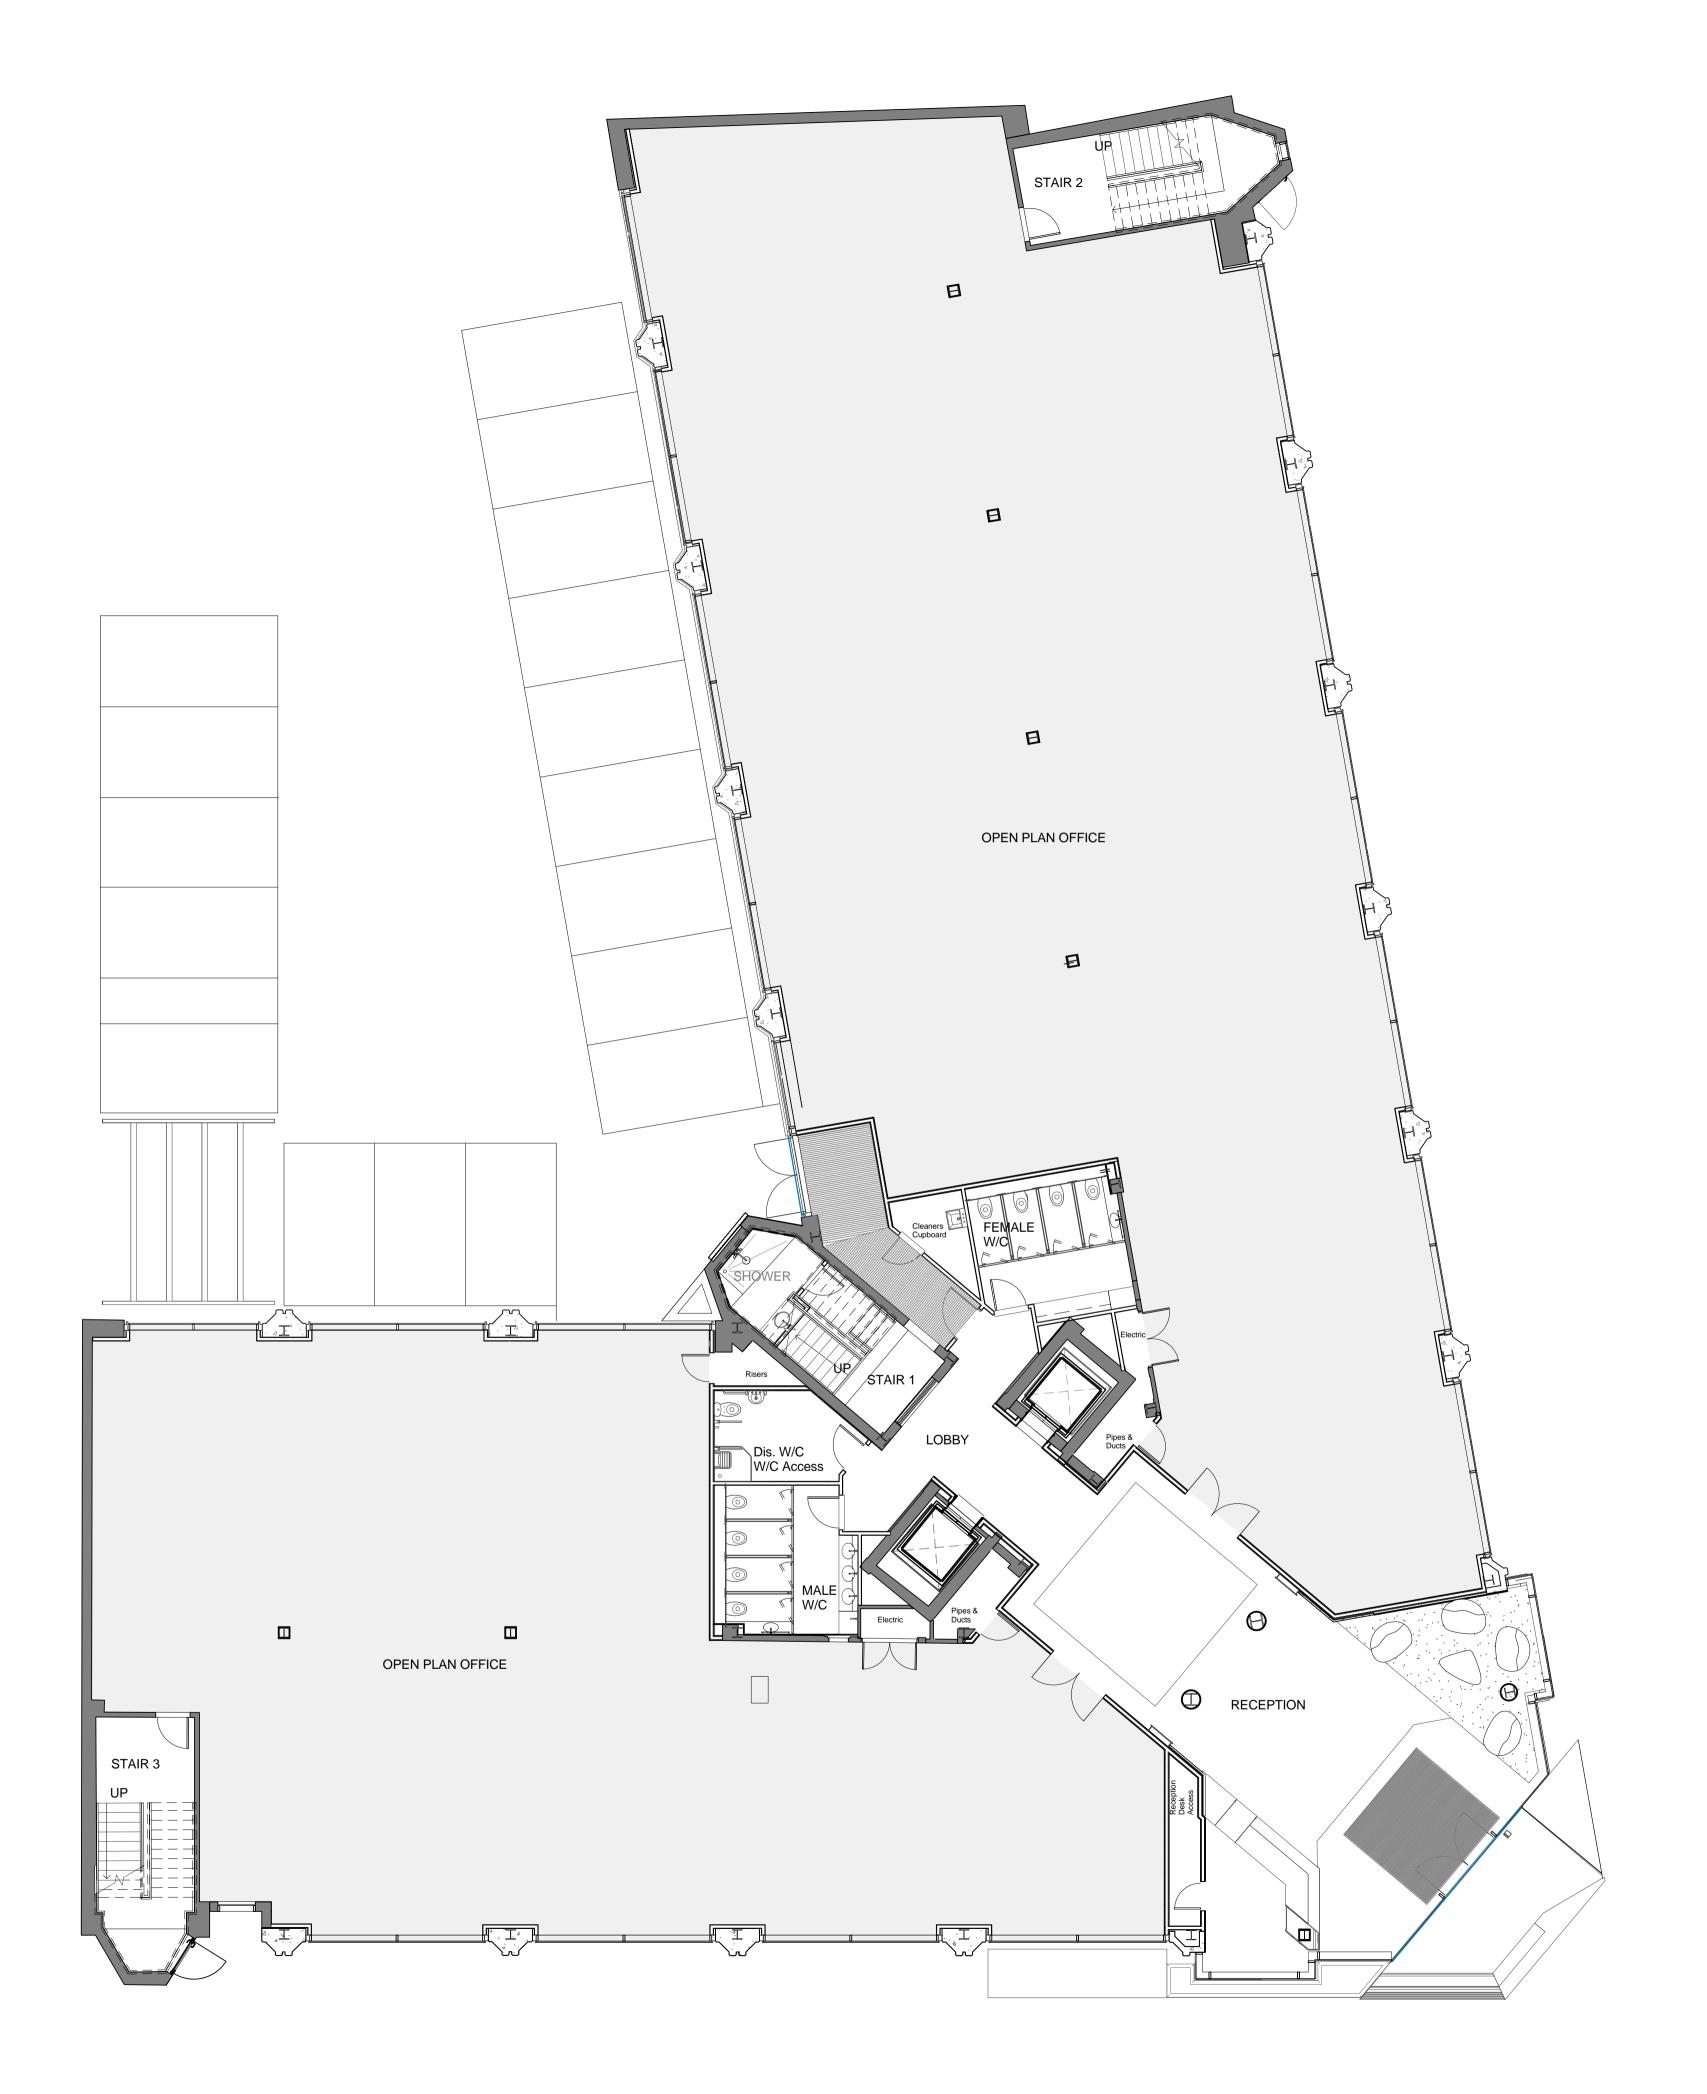

## CONSTRUCTION

9 Greyfriars Road

Proposed Ground Floor Plan

Drawn by Check by

RP/SP As indicated @ A1 OW Project No Drawing No C-014 C 2 23897

Reading London Bristol Cambridge Cardiff Ebbsfleet Edinburgh Leeds Manchester Solihull Newcastle

All dimensions are to be confirmed on site by the contractor before commencement of works. All dimensions taken from existing structure are to be verified by the contractor prior to work commencing. Any deviations found are to be reported to the design team. Setting out information is based on building survey carried out by Encompass Surveys.